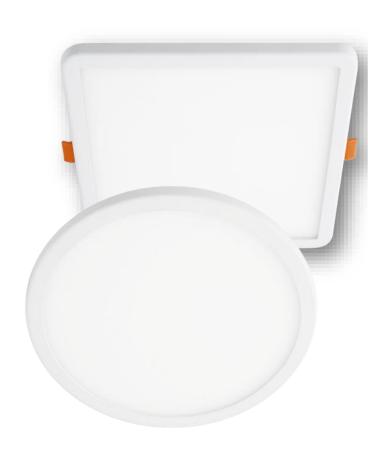

∴ Colour body: White

∴ Body material: Aluminium

∴ Colour rendering index: Ra≥80

:. Switch on/off:>20 000

∴ Long life: 30 000h

∴ Starting time: <0.5s

:. Power factor:  $\lambda > 0.9$ 

:. Adjustable and slidable spring- can by mounted in cut sizes

from 50 to 160mm

.. Protection against dust and moisture: IP40